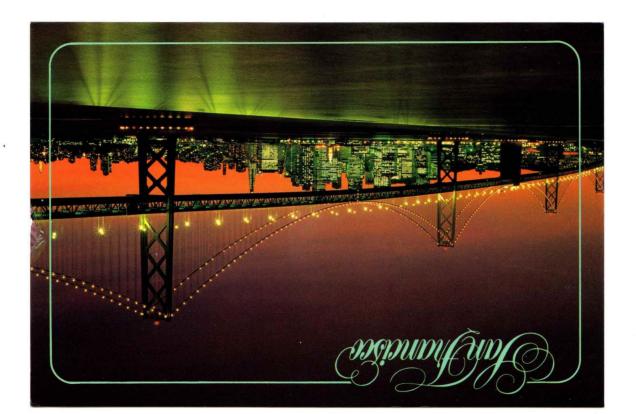

E-70
SAN FRANCISCO-OAKLAND BAY BRIDGE
The city of San Francisco is framed under the
superstructure of the magnificent Bay Bridge
as the last light from the setting sun fades in
the west.

Photo by Ken Glaser, Jr. © 1988 Printed in Korea